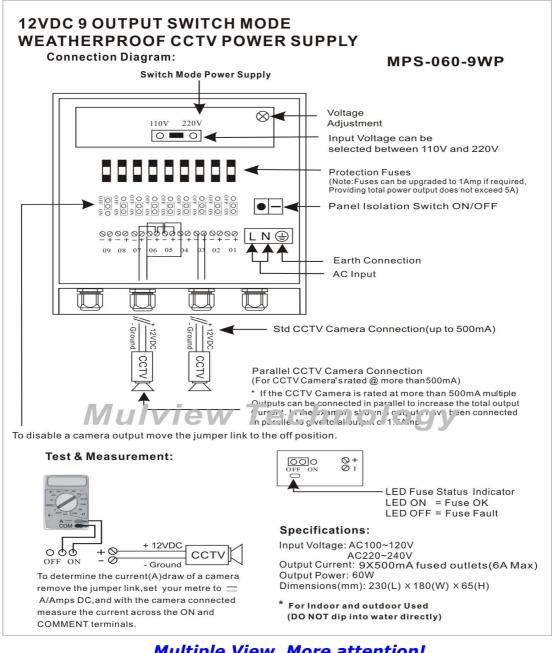

#### manual

Multiple View, More attention!

#### ■ Features

- ♣ Nine 12VDC individually fused outputs
- Circuit Short protection
- ♣ IP65 weatherproof rank
- ♣ Individual LED's for each output
- ♣ Power ON/OFF switch
- ♣ Unit maintains camera synchronization
- ♣ Easy installation saves time and eliminates costly labor
- Spare fuses included
- ♣ 2 years warranty

### Specification

| Input Voltage                    | AC90-264V                                                                                                                                  |
|----------------------------------|--------------------------------------------------------------------------------------------------------------------------------------------|
| Input Voltage Frequency          | 50/60Hz                                                                                                                                    |
| Output Specification             |                                                                                                                                            |
| Output Voltage                   | 12VDC+10%                                                                                                                                  |
| Total Output Current             | 5A(500mA/output,9channels for 9 sets security cameras)                                                                                     |
| Total Outputs                    | 60W                                                                                                                                        |
| Fuse Type                        | Glass Fuse                                                                                                                                 |
| Fuse Rating                      | 0.5Amps/250VAC                                                                                                                             |
| Protection                       |                                                                                                                                            |
| General Protection               | each output has individual fuse and LED indicator, when problem occurs, only affect the individual output, other outputs still working     |
| Circuit Short Protection         | when short condition occurs, individual fuse will open the circuit, when condition removed, replacing another new fuse will back to close. |
| Over-load proctection            | 105-135%hiccup mode,auto-recovery                                                                                                          |
| Over-voltage protection          | 115-135%,Shut down o/p voltage, re-power on to recover                                                                                     |
| Outdoors Use                     | double waterproof design,waterproof rank IPX65                                                                                             |
| General Specifications           |                                                                                                                                            |
| Working temperature and humidity | -10℃~+60℃,20%~80%RH                                                                                                                        |
| Store temperature and humidity   | -20℃~+85℃,10%~90%RH                                                                                                                        |
| Application                      |                                                                                                                                            |
| CCTV                             | Camera, PTZ, IR Illuminators, Video Process Equipment, etc.                                                                                |