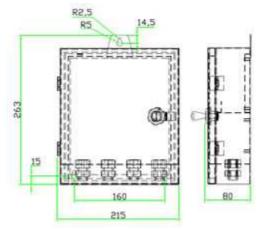

|
| Store temperature and humidity   | -20℃~+85℃,10%~90%RH                                                                                                                        |
| Application                      |                                                                                                                                            |
| CCTV                             | Camera, PTZ, IR Illuminators, Video Process Equipment, etc.                                                                                |

email: sales@whatpowersupply.com web: www.whatpowersupply.com tel: 01279 406960

## PDS Design Solutions Ltd



### Shape and installation dimension



#### manual



Multiple View, More attention!